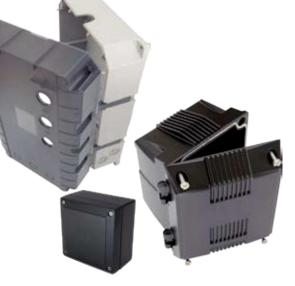

#### **IP68 Utility Enclosures**

Impact Series

**JIC** Series

**Premium Series** 

CS-2000 80

Heavy load steel

suspension system

Accessories