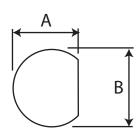

## BNC Panel Solder Socket For Brass Body, White ABS Insulated Rear (Insulated) (50 Ohm) Part number: 305-509

Cut-out Dimensions A=8.90mm, B=9.65mm

| Description              | BNC Insulated Panel Jack, Solder Receptacle |
|--------------------------|---------------------------------------------|
| Fixing Method            | Panel                                       |
| Body                     | Brass / ABS                                 |
| Contact                  | Brass, Gold Plated                          |
| Dielectric               | Delrin                                      |
| Insulator                | ABS                                         |
| Locknut                  | Brass, Nickel Plated                        |
| Washer                   | Steel, Nickel Plated                        |
| Durability               | 500 mating cycles                           |
| Impedance                | 50 ohms                                     |
| Max. Frequency           | 4 GHz                                       |
| <b>Temperature Range</b> | -55 to +85 degrees C                        |
| Working Voltage          | 500 Volts RMS Maximum                       |