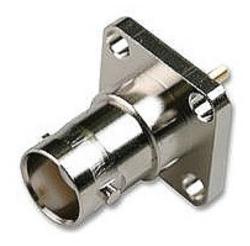

## BNC Panel Solder Socket For Brass Body, White ABS Insulated Rear (Insulated) (50 Ohm) Part number: 305-509

Cut-out Dimensions A=8.90mm, B=9.65mm

| Description              | BNC Insulated Panel Jack, Solder Receptacle |
|--------------------------|---------------------------------------------|
| Fixing Method            | Panel                                       |
| Body                     | Brass / ABS                                 |
| Contact                  | Brass, Gold Plated                          |
| Dielectric               | Delrin                                      |
| Insulator                | ABS                                         |
| Locknut                  | Brass, Nickel Plated                        |
| Washer                   | Steel, Nickel Plated                        |
| Durability               | 500 mating cycles                           |
| Impedance                | 50 ohms                                     |
| Max. Frequency           | 4 GHz                                       |
| <b>Temperature Range</b> | -55 to +85 degrees C                        |
| Working Voltage          | 500 Volts RMS Maximum                       |