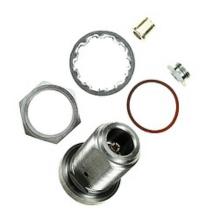

## N Type Crimp Bulkhead Socket To Fit RG142. RG223. RG400

Part number: 308-109

Cut-out Dimensions A=13.70mm, B=16.10mm

Strip Dimensions A=9mm, B=2mm, C=4mm

| Description                    | N Type Crimp Bulkhead Socket, Nickel Plated |
|--------------------------------|---------------------------------------------|
| To Fit Cable Types             | RG142, RG223, RG400                         |
| Fixing Method                  | Crimp                                       |
| Body                           | Brass, Nickel Plated                        |
| Contact                        | Brass, Gold Plated                          |
| Dielectric                     | PTFE                                        |
| Ferrule                        | Brass, Nickel Plated                        |
| Locknut                        | Brass, Nickel Plated                        |
| Washer                         | Brass, Nickel Plated                        |
| Cable Retention                | Equal to breaking strain of cable           |
| Dielectric Withstanding        | 2500 Volts RMS Maximum                      |
| Durability                     | 500 mating cycles                           |
| Impedance                      | 50 ohms                                     |
| Max. Frequency                 | 6 GHz                                       |
| Temperature Range              | -65 to +165 degrees C                       |
| Working Voltage                | 1500 Volts RMS Maximum                      |
| <b>Maximum Panel Thickness</b> | 2.00 mm                                     |