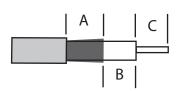

## N Type Crimp Bulkhead Socket To Fit RG142. RG223. RG400

Part number: 308-109

Cut-out Dimensions A=13.70mm, B=16.10mm

Strip Dimensions A=9mm, B=2mm, C=4mm

| Description                    | N Type Crimp Bulkhead Socket, Nickel Plated |
|--------------------------------|---------------------------------------------|
| To Fit Cable Types             | RG142, RG223, RG400                         |
| Fixing Method                  | Crimp                                       |
| Body                           | Brass, Nickel Plated                        |
| Contact                        | Brass, Gold Plated                          |
| Dielectric                     | PTFE                                        |
| Ferrule                        | Brass, Nickel Plated                        |
| Locknut                        | Brass, Nickel Plated                        |
| Washer                         | Brass, Nickel Plated                        |
| Cable Retention                | Equal to breaking strain of cable           |
| Dielectric Withstanding        | 2500 Volts RMS Maximum                      |
| Durability                     | 500 mating cycles                           |
| Impedance                      | 50 ohms                                     |
| Max. Frequency                 | 6 GHz                                       |
| Temperature Range              | -65 to +165 degrees C                       |
| Working Voltage                | 1500 Volts RMS Maximum                      |
| <b>Maximum Panel Thickness</b> | 2.00 mm                                     |