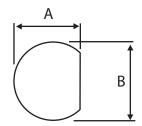

## N Type Crimp Bulkhead Socket To Fit RG142. RG223. RG400

Part number: 308-109

Cut-out Dimensions A=13.70mm, B=16.10mm

Strip Dimensions A=9mm, B=2mm, C=4mm

| Description                    | N Type Crimp Bulkhead Socket, Nickel Plated |
|--------------------------------|---------------------------------------------|
| To Fit Cable Types             | RG142, RG223, RG400                         |
| Fixing Method                  | Crimp                                       |
| Body                           | Brass, Nickel Plated                        |
| Contact                        | Brass, Gold Plated                          |
| Dielectric                     | PTFE                                        |
| Ferrule                        | Brass, Nickel Plated                        |
| Locknut                        | Brass, Nickel Plated                        |
| Washer                         | Brass, Nickel Plated                        |
| Cable Retention                | Equal to breaking strain of cable           |
| Dielectric Withstanding        | 2500 Volts RMS Maximum                      |
| Durability                     | 500 mating cycles                           |
| Impedance                      | 50 ohms                                     |
| Max. Frequency                 | 6 GHz                                       |
| Temperature Range              | -65 to +165 degrees C                       |
| Working Voltage                | 1500 Volts RMS Maximum                      |
| <b>Maximum Panel Thickness</b> | 2.00 mm                                     |