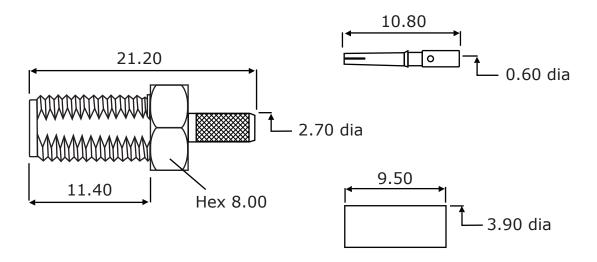

## SMA Bulkhead Crimp Socket (50 Ohm) For RD316, RG316DS (8mm Hex. Flange)(Gold plated)

Part number: 311-203

| Description                    | SMA Crimp Bulkhead Jack with 8mm Hex, Gold Plated |
|--------------------------------|---------------------------------------------------|
| To Fit Cable Types             | RD316                                             |
| Fixing Method                  | Crimp                                             |
| Body                           | Brass, Gold Plated                                |
| Contact                        | Beryllium Copper, Gold Plated                     |
| Dielectric                     | PTFE                                              |
| Ferrule                        | Brass, Gold Plated                                |
| Locknut                        | Brass, Gold Plated                                |
| O Ring                         | Rubber                                            |
| Washer                         | SS41 - Gold Plated                                |
| <b>Cable Retention</b>         | Equal to breaking strain of cable                 |
| <b>Dielectric Withstanding</b> | 750 Volts RMS Maximum                             |
| Durability                     | 500 mating cycles                                 |
| Impedance                      | 50 ohms                                           |
| Max. Frequency                 | 12.4 GHz                                          |
| Temperature Range              | -65 to +165 degrees C                             |
| Working Voltage                | 335 Volts RMS Maximum                             |
| Additional Information         | Recommended maximum panel thickness = 3.2mm.      |