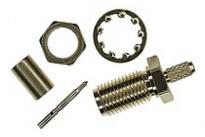

SMA bulkhead crimp socket for RG178,RG196 Part number:311-213

A=6.10mm, B=6.50mm

| Description             | SMA Crimp Bulkhead Jack, Gold Plated |
|-------------------------|--------------------------------------|
| To Fit Cable Types      | RG178                                |
| Fixing Method           | Crimp                                |
| Body                    | Brass, Gold Plated                   |
| Contact                 | Beryllium Copper, Gold Plated        |
| Dielectric              | PTFE                                 |
| Ferrule                 | Brass, Gold Plated                   |
| Locknut                 | Brass, Gold Plated                   |
| O Ring                  | Rubber                               |
| Washer                  | Brass, Gold Plated                   |
| Cable Retention         | Equal to breaking strain of cable    |
| Dielectric Withstanding | 750 Volts RMS Maximum                |
| Durability              | 500 mating cycles                    |
| Impedance               | 50 ohms                              |
| Max. Frequency          | 12.4 GHz                             |
| Temperature Range       | -65 to +165 degrees C                |
| Working Voltage         | 335 Volts RMS Maximum                |
| Maximum Panel Thickness | 3.20 mm                              |