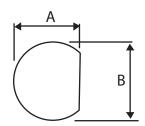

SMA bulkhead crimp socket for RG178,RG196 Part number:311-213

A=6.10mm, B=6.50mm

| Description             | SMA Crimp Bulkhead Jack, Gold Plated |
|-------------------------|--------------------------------------|
| To Fit Cable Types      | RG178                                |
| Fixing Method           | Crimp                                |
| Body                    | Brass, Gold Plated                   |
| Contact                 | Beryllium Copper, Gold Plated        |
| Dielectric              | PTFE                                 |
| Ferrule                 | Brass, Gold Plated                   |
| Locknut                 | Brass, Gold Plated                   |
| O Ring                  | Rubber                               |
| Washer                  | Brass, Gold Plated                   |
| Cable Retention         | Equal to breaking strain of cable    |
| Dielectric Withstanding | 750 Volts RMS Maximum                |
| Durability              | 500 mating cycles                    |
| Impedance               | 50 ohms                              |
| Max. Frequency          | 12.4 GHz                             |
| Temperature Range       | -65 to +165 degrees C                |
| Working Voltage         | 335 Volts RMS Maximum                |
| Maximum Panel Thickness | 3.20 mm                              |