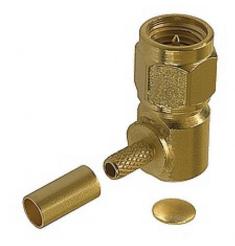

## SMA right angle crimp plug for RG142, RG223, RG400

Part number: 311-303

## **Strip Dimensions:**

<u>A=8mm, B=2.5mm, C=3mm</u>

| Description                    | SMA Crimp Right Angle Plug, Gold Plated |
|--------------------------------|-----------------------------------------|
| To Fit Cable Types             | RG142. RG223. RG400                     |
| Fixing Method                  | Crimp                                   |
| Body                           | Brass, Gold Plated                      |
| Coupling Nut                   | Brass, Gold Plated                      |
| Dielectric                     | PTFE                                    |
| Ferrule                        | Brass, Gold Plated                      |
| Pin                            | Brass, Gold Plated                      |
| <b>Cable Retention</b>         | Equal to breaking strain of cable       |
| <b>Dielectric Withstanding</b> | 1000 Volts RMS Maximum                  |
| Durability                     | 500 mating cycles                       |
| Impedance                      | 50 ohms                                 |
| Max. Frequency                 | 12.4 GHz                                |
| Mating Torque                  | 0.79 to 1.13NM (7-10 inch pounds)       |
| <b>Temperature Range</b>       | -65 to +165 degrees C                   |
| Working Voltage                | 500 Volts RMS Maximum                   |