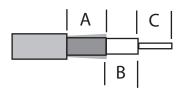

## **Strip Dimensions:**

<u>A=8mm, B=2.5mm, C=3mm</u>

| Description                    | SMA Crimp Right Angle Plug, Gold Plated |
|--------------------------------|-----------------------------------------|
| To Fit Cable Types             | RG142. RG223. RG400                     |
| Fixing Method                  | Crimp                                   |
| Body                           | Brass, Gold Plated                      |
| Coupling Nut                   | Brass, Gold Plated                      |
| Dielectric                     | PTFE                                    |
| Ferrule                        | Brass, Gold Plated                      |
| Pin                            | Brass, Gold Plated                      |
| <b>Cable Retention</b>         | Equal to breaking strain of cable       |
| <b>Dielectric Withstanding</b> | 1000 Volts RMS Maximum                  |
| Durability                     | 500 mating cycles                       |
| Impedance                      | 50 ohms                                 |
| Max. Frequency                 | 12.4 GHz                                |
| Mating Torque                  | 0.79 to 1.13NM (7-10 inch pounds)       |
| <b>Temperature Range</b>       | -65 to +165 degrees C                   |
| Working Voltage                | 500 Volts RMS Maximum                   |