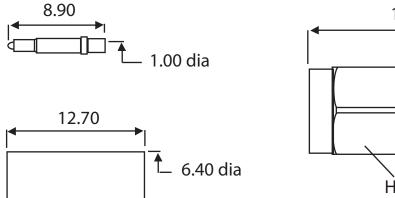

## SMA straight crimp plug for RG142, Rg223, RG400 (gold plated)

Part number: 311-408

| Description              | SMA Crimp Plug, Gold Plated       |
|--------------------------|-----------------------------------|
| To Fit Cable Types       | RG142, RG223, RG400               |
| Fixing Method            | Crimp                             |
| Body                     | Brass, Gold Plated                |
| Coupling Nut             | Brass, Gold Plated                |
| Dielectric               | PTFE                              |
| Ferrule                  | Brass, Gold Plated                |
| Pin                      | Brass, Gold Plated                |
| <b>Cable Retention</b>   | Equal to breaking strain of cable |
| Dielectric Withstanding  | 1000 Volts RMS Maximum            |
| Durability               | 500 mating cycles                 |
| Impedance                | 50 ohms                           |
| Max. Frequency           | 12.4 GHz                          |
| Mating Torque            | 0.79 to 1.13NM (7-10 inch pounds) |
| <b>Temperature Range</b> | -65 to +165 degrees C             |
| Working Voltage          | 500 Volts RMS Maximum             |
|                          |                                   |