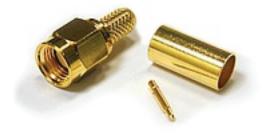

## SMA straight crimp plug for RG142, Rg223, RG400 (gold plated)

Part number: 311-408

| Description              | SMA Crimp Plug, Gold Plated       |
|--------------------------|-----------------------------------|
| To Fit Cable Types       | RG142, RG223, RG400               |
| Fixing Method            | Crimp                             |
| Body                     | Brass, Gold Plated                |
| Coupling Nut             | Brass, Gold Plated                |
| Dielectric               | PTFE                              |
| Ferrule                  | Brass, Gold Plated                |
| Pin                      | Brass, Gold Plated                |
| <b>Cable Retention</b>   | Equal to breaking strain of cable |
| Dielectric Withstanding  | 1000 Volts RMS Maximum            |
| Durability               | 500 mating cycles                 |
| Impedance                | 50 ohms                           |
| Max. Frequency           | 12.4 GHz                          |
| Mating Torque            | 0.79 to 1.13NM (7-10 inch pounds) |
| <b>Temperature Range</b> | -65 to +165 degrees C             |
| Working Voltage          | 500 Volts RMS Maximum             |
|                          |                                   |