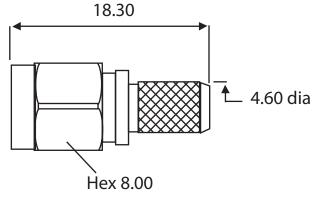

## SMA straight crimp plug for RG142, Rg223, RG400 (gold plated)

Part number: 311-408

| Description              | SMA Crimp Plug, Gold Plated       |
|--------------------------|-----------------------------------|
| To Fit Cable Types       | RG142, RG223, RG400               |
| Fixing Method            | Crimp                             |
| Body                     | Brass, Gold Plated                |
| Coupling Nut             | Brass, Gold Plated                |
| Dielectric               | PTFE                              |
| Ferrule                  | Brass, Gold Plated                |
| Pin                      | Brass, Gold Plated                |
| <b>Cable Retention</b>   | Equal to breaking strain of cable |
| Dielectric Withstanding  | 1000 Volts RMS Maximum            |
| Durability               | 500 mating cycles                 |
| Impedance                | 50 ohms                           |
| Max. Frequency           | 12.4 GHz                          |
| Mating Torque            | 0.79 to 1.13NM (7-10 inch pounds) |
| <b>Temperature Range</b> | -65 to +165 degrees C             |
| Working Voltage          | 500 Volts RMS Maximum             |
|                          |                                   |