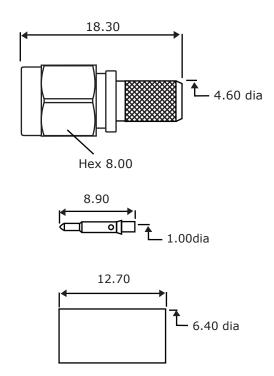

## SMA Straight Crimp Plug (50 Ohm) For RG58, URM43, LMR195, GBC195 (Gold Plated)

Part Number: 311-415

| <b>Details &amp; Specifications</b> |                                   |
|-------------------------------------|-----------------------------------|
| Description                         | SMA Crimp Plug, Gold Plated       |
| To Fit Cable Types                  | RG58, LMR195, GBC195, URM43       |
| Fixing Method                       | Crimp                             |
| Body                                | Brass, Gold Plated                |
| Coupling Nut                        | Brass, Gold Plated                |
| Dielectric                          | PTFE                              |
| Ferrule                             | Brass, Gold Plated                |
| Pin                                 | Brass, Gold Plated                |
| Cable Retention                     | Equal to breaking strain of cable |
| <b>Dielectric Withstanding</b>      | 1000 Volts RMS Maximum            |
| Durability                          | 500 mating cycles                 |
| Impedance                           | 50 ohms                           |
| Max. Frequency                      | 12.4 GHz                          |
| Mating Torque                       | 0.79 to 1.13NM (7-10 inch pounds) |
| Temperature Range                   | -65 to +165 degress C             |
| <b>Working Voltage</b>              | 500 Volts RMS Maximum             |