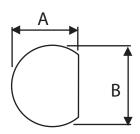

## Part number:311-601

Cut-out Dimensions A=6.10mm, B=6.50mm

| Description              | SMA Reverse Polarity Crimp Bulkhead socket, Gold Plated |
|--------------------------|---------------------------------------------------------|
| To Fit Cable Types       | RD316 RG316DS                                           |
| Fixing Method            | Crimp                                                   |
| Body                     | Brass, Gold Plated                                      |
| Dielectric               | PTFE                                                    |
| Ferrule                  | Brass, Gold Plated                                      |
| Locknut                  | Brass, Gold Plated                                      |
| Pin                      | Brass, Gold Plated                                      |
| Washer                   | SS41 - Gold Plated                                      |
| <b>Cable Retention</b>   | Equal to breaking strain of cable                       |
| Dielectric Withstanding  | 750 Volts RMS Maximum                                   |
| Durability               | 500 mating cycles                                       |
| Impedance                | 50 ohms                                                 |
| Max. Frequency           | 12.4 GHz                                                |
| <b>Temperature Range</b> | -65 to +165 degrees C                                   |
| <b>Working Voltage</b>   | 335 Volts RMS Maximum                                   |