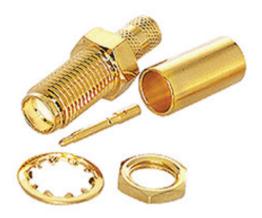

## SMA Reverse Polarity Bulkhead Crimp Socket For RD316, RG316DS

## Part number:311-601

Cut-out Dimensions A=6.10mm, B=6.50mm

| Description              | SMA Reverse Polarity Crimp Bulkhead socket, Gold Plated |
|--------------------------|---------------------------------------------------------|
| To Fit Cable Types       | RD316 RG316DS                                           |
| Fixing Method            | Crimp                                                   |
| Body                     | Brass, Gold Plated                                      |
| Dielectric               | PTFE                                                    |
| Ferrule                  | Brass, Gold Plated                                      |
| Locknut                  | Brass, Gold Plated                                      |
| Pin                      | Brass, Gold Plated                                      |
| Washer                   | SS41 - Gold Plated                                      |
| <b>Cable Retention</b>   | Equal to breaking strain of cable                       |
| Dielectric Withstanding  | 750 Volts RMS Maximum                                   |
| Durability               | 500 mating cycles                                       |
| Impedance                | 50 ohms                                                 |
| Max. Frequency           | 12.4 GHz                                                |
| <b>Temperature Range</b> | -65 to +165 degrees C                                   |
| <b>Working Voltage</b>   | 335 Volts RMS Maximum                                   |