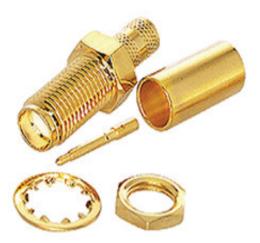

## SMA Reverse Polarity Bulkhead Crimp Socket For RG58 URM43LMR195 GBC195 Part number:311-607

Cut-out Dimensions A=6.10mm, B=6.50mm

| Description             | SMA Reverse Polarity Crimp Bulkhead socket, Gold<br>Plated |
|-------------------------|------------------------------------------------------------|
| To Fit Cable Types      | RG58, URM43,LMR195, GBC195                                 |
| Fixing Method           | Crimp                                                      |
| Body                    | Brass, Gold Plated                                         |
| Dielectric              | PTFE                                                       |
| Ferrule                 | Brass, Gold Plated                                         |
| Locknut                 | Brass, Gold Plated                                         |
| Pin                     | Brass, Gold Plated                                         |
| Washer                  | SS41 - Gold Plated                                         |
| Cable Retention         | Equal to breaking strain of cable                          |
| Dielectric Withstanding | 1000 Volts RMS Maximum                                     |
| Durability              | 500 mating cycles                                          |
| Impedance               | 50 ohms                                                    |
| Max. Frequency          | 12.4GHz                                                    |
| Temperature Range       | -65 to +165 degrees C                                      |
| Working Voltage         | 500 Volts RMS Maximum                                      |