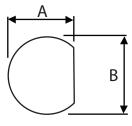

## SMA Reverse Polarity Bulkhead Crimp Socket For RG58 URM43LMR195 GBC195 Part number:311-607

Cut-out Dimensions A=6.10mm, B=6.50mm

| Description             | SMA Reverse Polarity Crimp Bulkhead socket, Gold<br>Plated |
|-------------------------|------------------------------------------------------------|
| To Fit Cable Types      | RG58, URM43,LMR195, GBC195                                 |
| Fixing Method           | Crimp                                                      |
| Body                    | Brass, Gold Plated                                         |
| Dielectric              | PTFE                                                       |
| Ferrule                 | Brass, Gold Plated                                         |
| Locknut                 | Brass, Gold Plated                                         |
| Pin                     | Brass, Gold Plated                                         |
| Washer                  | SS41 - Gold Plated                                         |
| Cable Retention         | Equal to breaking strain of cable                          |
| Dielectric Withstanding | 1000 Volts RMS Maximum                                     |
| Durability              | 500 mating cycles                                          |
| Impedance               | 50 ohms                                                    |
| Max. Frequency          | 12.4GHz                                                    |
| Temperature Range       | -65 to +165 degrees C                                      |
| Working Voltage         | 500 Volts RMS Maximum                                      |