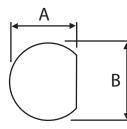

## SMC Bulkhead Crimp Socket For RD316 Part number: 313-101

Cut-out Dimensions A=4.50mm, B=5.00mm

| Description             | SMB Crimp Bulkhead Socket, Gold Plated |
|-------------------------|----------------------------------------|
| To Fit Cable Types      | RD316                                  |
| Fixing Method           | Crimp                                  |
| Body                    | Brass, Gold Plated                     |
| Dielectric              | PTFE                                   |
| Ferrule                 | Brass, Gold Plated                     |
| Locknut                 | Brass, Gold Plated                     |
| Pin                     | Phosphor Bronze, Gold Plated           |
| Washer                  | Brass, Gold Plated                     |
| Cable Retention         | Equal to breaking strain of cable      |
| Dielectric Withstanding | 750 Volts RMS Maximum                  |
| Durability              | 500 mating cycles                      |
| Impedance               | 50 ohms                                |
| Max. Frequency          | 4 GHz                                  |
| Temperature Range       | -65 to +165 degrees C                  |
| Working Voltage         | 335 Volts RMS Maximum                  |