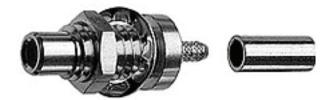

## SMC Bulkhead Crimp Socket For RD316 Part number: 313-101

Cut-out Dimensions A=4.50mm, B=5.00mm

| Description             | SMB Crimp Bulkhead Socket, Gold Plated |
|-------------------------|----------------------------------------|
| To Fit Cable Types      | RD316                                  |
| Fixing Method           | Crimp                                  |
| Body                    | Brass, Gold Plated                     |
| Dielectric              | PTFE                                   |
| Ferrule                 | Brass, Gold Plated                     |
| Locknut                 | Brass, Gold Plated                     |
| Pin                     | Phosphor Bronze, Gold Plated           |
| Washer                  | Brass, Gold Plated                     |
| Cable Retention         | Equal to breaking strain of cable      |
| Dielectric Withstanding | 750 Volts RMS Maximum                  |
| Durability              | 500 mating cycles                      |
| Impedance               | 50 ohms                                |
| Max. Frequency          | 4 GHz                                  |
| Temperature Range       | -65 to +165 degrees C                  |
| Working Voltage         | 335 Volts RMS Maximum                  |