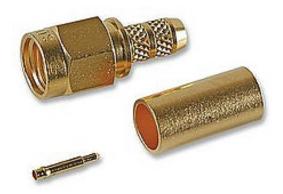

|
| Contact                        | Beryllium Copper, Gold Plated     |
| <b>Coupling Nut</b>            | Brass, Gold Plated                |
| Dielectric                     | PTFE                              |
| Ferrule                        | Brass, Gold Plated                |
| <b>Cable Retention</b>         | Equal to breaking strain of cable |
| <b>Dielectric Withstanding</b> | 750 Volts RMS Maximum             |
| Durability                     | 500 mating cycles                 |
| Impedance                      | 50 ohms                           |
| Max. Frequency                 | 10 Ghz                            |
| <b>Temperature Range</b>       | -65 to +165 degrees C             |
| Working Voltage                | 335 Volts RMS Maximum             |