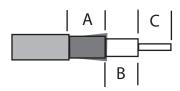

## Strip Dimensions A=6mm, B=2.5mm, C=2.5mm

| Description                    | SMC Crimp Plug, Gold Plated       |
|--------------------------------|-----------------------------------|
| To Fit Cable Types             | RG178                             |
| Fixing Method                  | Crimp                             |
| Body                           | Brass, Gold Plated                |
| Contact                        | Beryllium Copper, Gold Plated     |
| <b>Coupling Nut</b>            | Brass, Gold Plated                |
| Dielectric                     | PTFE                              |
| Ferrule                        | Brass, Gold Plated                |
| <b>Cable Retention</b>         | Equal to breaking strain of cable |
| <b>Dielectric Withstanding</b> | 750 Volts RMS Maximum             |
| Durability                     | 500 mating cycles                 |
| Impedance                      | 50 ohms                           |
| Max. Frequency                 | 10 Ghz                            |
| <b>Temperature Range</b>       | -65 to +165 degrees C             |
| Working Voltage                | 335 Volts RMS Maximum             |