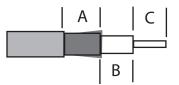

<u>SMC</u> Straight Crimp Socket For RD316 RG316DS Part number: 313-301

> Strip Dimensions A=5mm, B=3.5mm, C=2.5mm

| Description             | SMC Crimp Socket, Gold Plated     |
|-------------------------|-----------------------------------|
| To Fit Cable Types      | RD316                             |
| Fixing Method           | Crimp                             |
| Body                    | Brass, Gold Plated                |
| Dielectric              | PTFE                              |
| Ferrule                 | Brass, Gold Plated                |
| Pin                     | Phosphor Bronze, Gold Plated      |
| Cable Retention         | Equal to breaking strain of cable |
| Dielectric Withstanding | 750 Volts RMS Maximum             |
| Durability              | 500 mating cycles                 |
| Impedance               | 50 ohms                           |
| Max. Frequency          | 10 GHz                            |
| Temperature Range       | -65 to +165 degrees C             |
| Working Voltage         | 335 Volts RMS Maximum             |