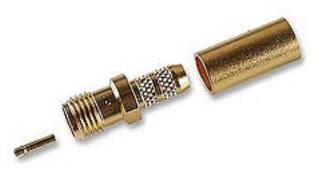

<u>SMC</u> Straight Crimp Socket For RD316 RG316DS Part number: 313-301

> Strip Dimensions A=5mm, B=3.5mm, C=2.5mm

| Description             | SMC Crimp Socket, Gold Plated     |
|-------------------------|-----------------------------------|
| To Fit Cable Types      | RD316                             |
| Fixing Method           | Crimp                             |
| Body                    | Brass, Gold Plated                |
| Dielectric              | PTFE                              |
| Ferrule                 | Brass, Gold Plated                |
| Pin                     | Phosphor Bronze, Gold Plated      |
| Cable Retention         | Equal to breaking strain of cable |
| Dielectric Withstanding | 750 Volts RMS Maximum             |
| Durability              | 500 mating cycles                 |
| Impedance               | 50 ohms                           |
| Max. Frequency          | 10 GHz                            |
| Temperature Range       | -65 to +165 degrees C             |
| Working Voltage         | 335 Volts RMS Maximum             |