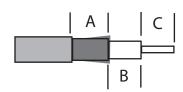

## SMC Right Angle Crimp Plug For RG174 Part number: 313-401

**Strip Dimensions** A=4.5mm, B=4mm, C=1.5mm

| Description             | SMC Crimp Right Angle Plug, Gold Plated |
|-------------------------|-----------------------------------------|
| To Fit Cable Types      | LMR100, RG174, RG188, RG316             |
| Fixing Method           | Crimp                                   |
| Body                    | Brass, Gold Plated                      |
| Contact                 | Beryllium Copper, Gold Plated           |
| Coupling Nut            | Brass, Gold Plated                      |
| Dielectric              | PTFE                                    |
| Ferrule                 | Brass, Gold Plated                      |
| Cable Retention         | Equal to breaking strain of cable       |
| Dielectric Withstanding | 750 Volts RMS Maximum                   |
| Durability              | 500 mating cycles                       |
| Impedance               | 50 ohms                                 |
| Max. Frequency          | 10 GHz                                  |
| Temperature Range       | -65 to +165 degrees C                   |
| Working Voltage         | 335 Volts RMS Maximum                   |