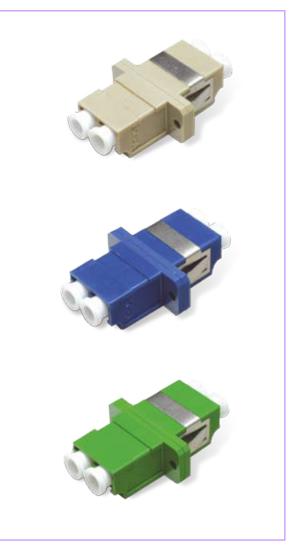

# LC Duplex Optical Fibre Adaptors

## Description

Gem Cable offers a range of quality LC adaptors which have high precision alignment sleeves for improved reliability and better reconnectability. The LC adaptors come with ceramic sleeves for singlemode and phosphor bronze sleeves for multimode. The housing is available in different colours with options for flange or flangeless body and metal, or inbuilt, clips.