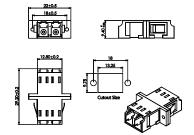

# LC Duplex Optical Fibre Adaptors

## Description

Gem Cable offers a range of quality LC adaptors which have high precision alignment sleeves for improved reliability and better reconnectability. The LC adaptors come with ceramic sleeves for singlemode and phosphor bronze sleeves for multimode. The housing is available in different colours with options for flange or flangeless body and metal, or inbuilt, clips.