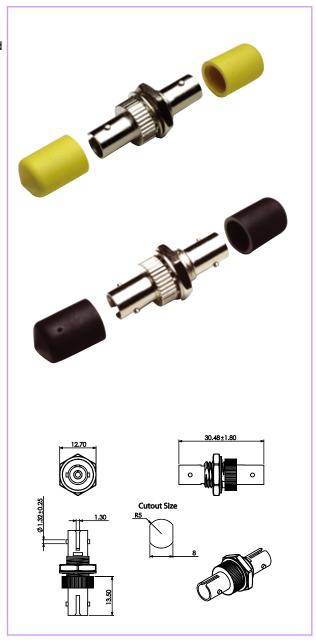

# Description

Gem Cable ST adaptors have high precision alignment sleeves for reliability and better reconnectability. ST adaptors come with a ceramic sleeve for the singlemode and phosphor bronze sleeve for the multimode. The housing is available in single D or double D types.

#### **Features**

- ► Complies with IEC 61754-20
- ► High precision alignment sleeve
- ► Low insertion loss and high reconnectability
- ► RoHS, REACH SvHC compliant
- ► Available in simplex only