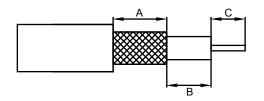

| Strip Dimensions | А | В | С |
|------------------|---|---|---|
| mm               | 8 | 2 | 4 |