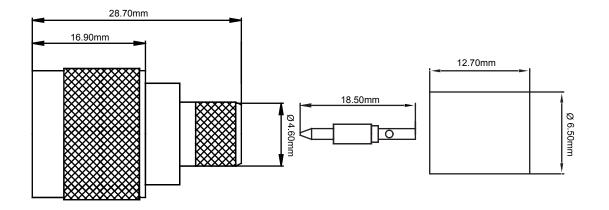

## Electrical

| Impedance               | 50 ohms                                     |
|-------------------------|---------------------------------------------|
| Interface Frequency     | DC to 6 GHz                                 |
| Working Voltage         | 1500V RMS Maximum                           |
| Dielectric Withstanding | 2500V RMS Maximum                           |
|                         |                                             |
| Durability              | 500 Mating Cycles                           |
| Cable Retention         | Typically equal to breaking strain of cable |
| Temperature Range       | -65 to +165 Degrees Centigrade              |
| Crimp Hex Sizes         | Ferrule: 5.41mm Hex, Contact: 1.69mm Hex.   |
| Recommended Crimp Tools | DCC1113                                     |
|                         |                                             |