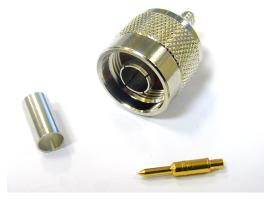

## N Type Plug Crimp Connector For RG142, RG223, RG400

308-709

| Body       | Brass, Tri-Alloy Plated |  |  |
|------------|-------------------------|--|--|
| Pin        | Brass, Gold Plated      |  |  |
| Ferrule    | Brass, Tri-Alloy Plated |  |  |
| Dielectric | PTFE                    |  |  |