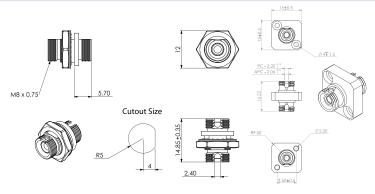

## Description

Gem Cable offers a range of high quality FC adaptors which have precision alignment sleeves for high reliability and better reconnectability. FC adaptors come with ceramic sleeves for the singlemode and phosphor bronze sleeve for the multimode. The housing has a metal body and a M8 nut.

### Technical Specification

|                            | CERAMIC               | PHOSPHOR<br>BRONZE | CONFORMANCE    |
|----------------------------|-----------------------|--------------------|----------------|
| Insertion Loss (Typ)       | 0.1dB                 | 0.15dB             | IEC 61300-3-4  |
| Mating Durability          | 500                   |                    | IEC 61300-2-2  |
| Receptacle Retention force | 2N – 5.9N             |                    | IEC 61754-13   |
| Operating temperature      | -25 to +70, 12 cycles |                    | IEC 61300-2-22 |