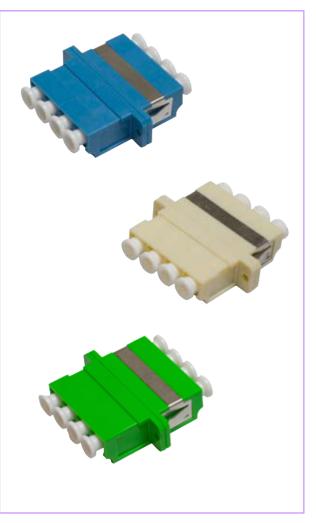

# LC Quad Optical Fibre Adaptors

# Description

Gem Cable offers a range of quality LC adaptors which have high precision alignment sleeves for improved reliability and better reconnectability. The LC adaptors come with ceramic sleeves for singlemode and phosphor bronze sleeves for multimode. The housing is available in different colours with options for flange or flangeless body and metal, or inbuilt, clips.